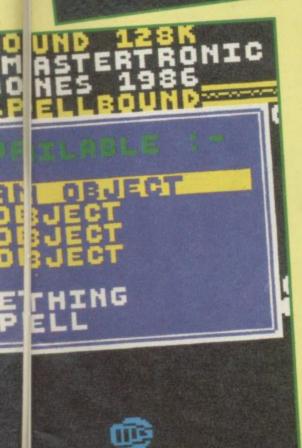

Full of humour and featuring the technically brilliant Windimation menu-driven arcade-adventure system, the three games **Finders Keepers, Spellbound** and **Knight-Tyme** form an enthralling series.

m

### Spellbound

In his journey back from the future (see **Knight Tyme**) Magic Knight finds himself split into two; a good and evil Magic Knight (known as the Off-White Knight). Armed with 23rd Century technology, the Evil Knight sets up his own Kingdom. The good Magic Knight must capture the evil one, and merge with him to become a whole person again.

**Knight-Tyme** After saving the wizard Gimbal in **Spellbound**, Magic Knight has been transported into the future. To return home he must find the Tyme Guardians and obtain from them a Tyme Machine, avoiding the Space Pirates and Paradox Police.

The Windimation system allows you to choose options from the menus at the top of the screen. The up and down keys (or joystick) move the cursor, and Fire chooses an option. If there is no menu, Magic Knight can move left and right, or jump.