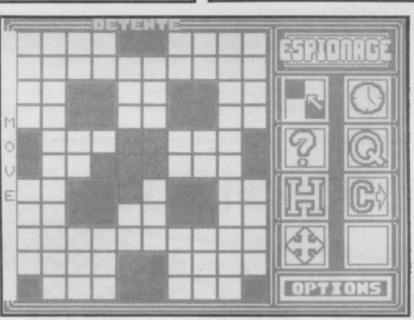

In workng man's (pleb) terms, Espionage is Chess without the complexities. You control 12 agents as they trek around the globe in search of four microfilms. Why they have to search is beyond me, as all four microfilms are grouped together in the centre of the board. The globe is represented by a grid of black, white and red squares. The black squares are no go areas for the spies, the white and red squares are where the player's home bases are.

Each of the four possible players (human or computer controlled) takes it in turn to move one of their spies. The 6 courier agents can only move diagonally across the board, but over as many squares as they like. The four secret agents can move in any direction they so please. The 2 surveillance agents can only move up, down, left and right (not



diagonally).

Players take opposing pieces as in draughts; they jump them. Obviously, once all your opponent's pieces are removed from the board, the game gets a lot easier.

The screen is laid out in two windows. On the left is the main window. It's this one that takes up most of the screen and shows a segment of the board, which can be scrolled to show any part of the game. On the right is a status/score window that shows all the players' scores and films collected (if any.) At the bottom of this window is a box labelled 'Options'. click the pointer on this, and a whole bunch of options comes up. Basic things like pause game and quit as well as pretty handy computer hint facility, with which the computer thinks long and hard and comes up with the best

possible move you could do in you