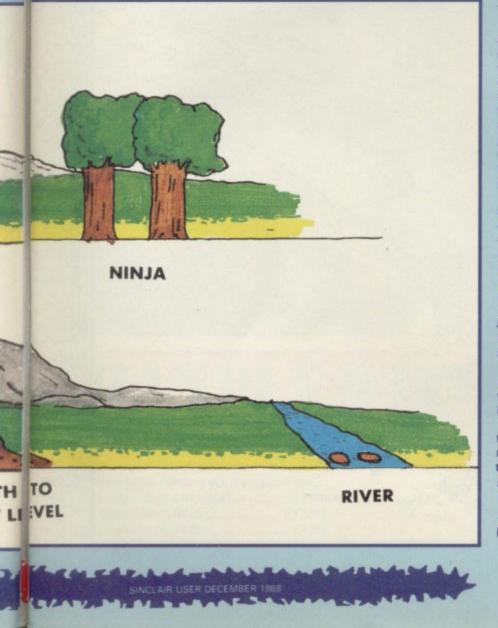

### STARTING OFF

This whole section has been mapped. Walking along, make sure you keep your sword in its sheath because the first character you'll encounter is a peasant and peasants don't take too kindly to Samural waving big long ones in their faces (fnar). Moving on you'll find a set of two trees. From the second, a Ninja will drop and attack you. Wap out your stick and make use of the three modes you can use. By far the best is the side swipe which is quickly executed so you can move to defend yourself straight after. All Ninja In this section only need one hit to keel over.

Sheath your sword straight away and wander onwards, over the bridge and make damn sure you keep your sword where it's supposed to be when you walk past the bloke on the other side. Bow to the bloke if he is another Samural because the more manners you display, the higher your Karma will climb. At the next set of trees, another Ninja will attack but this time he will drop from the first tree. Hack, slash etc.

Sheath the sword again and wander across to the next bridge. Her eyou should meet another peasant. You can either bow to him or offer money.

Giving money away will increase your Karma level, but try to keep some cash for later on in the game. From here on you can keep your sword unsheathed. Kill the next Ninja and zoom on to the end of the section. You will have noticed (honest!) that by keeping the sword out, old Usagi moves much faster.

At this point you can make a choice. Either head up the path or jump across the river. The latter is the hardest and so, being a true journo, I took the other route.