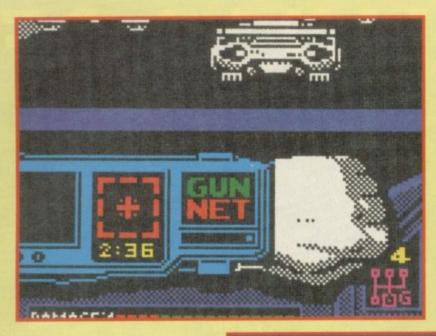

### Technocop

Drive drive drive, squeek squeek, blam blam blam. Technocop is all this and more. Part road race shoot-'em-up, part rescue-the-hostages, part platforms and ladders thingy, either way it's one of the hottest games around at the moment. Our playable demo features lengthy playable excerpts of both parts!

Technocop is partly a road racing game – controls self explanatory – blow away the other cars until you get the message that a robbery is in progress, then pull over. But it's also a platforms type thing when you arrive at the scene of the crime and fight your way through the floors blasting baddies

and searching for the bad guy. IMPORTANT POINT - you have to shoot baddies more than once to completely kill them, a single blast only makes them back away a bit (well it would really).

Time is important. You must get the criminal within a set time limit or he will escape. Don't shoot civilians!

| CONTROLS (IN | THE CAR)         |
|--------------|------------------|
| UP           | Accelerate       |
| DOWN         | Brake            |
| LEFT         | Steer left       |
| RIGHT        | Steer right      |
| FIRE         | Missile          |
| CONTROLS (OF | TECHNOCOP)       |
| UP           | Jump/Enter Lift/ |
|              | Lift control     |
| DOWN         | Crouch/Pickup/   |
|              | Lift control     |
| LEFT         | Move left        |
| RIGHT        | Move right       |
| FIRE         | Shoot            |
|              |                  |