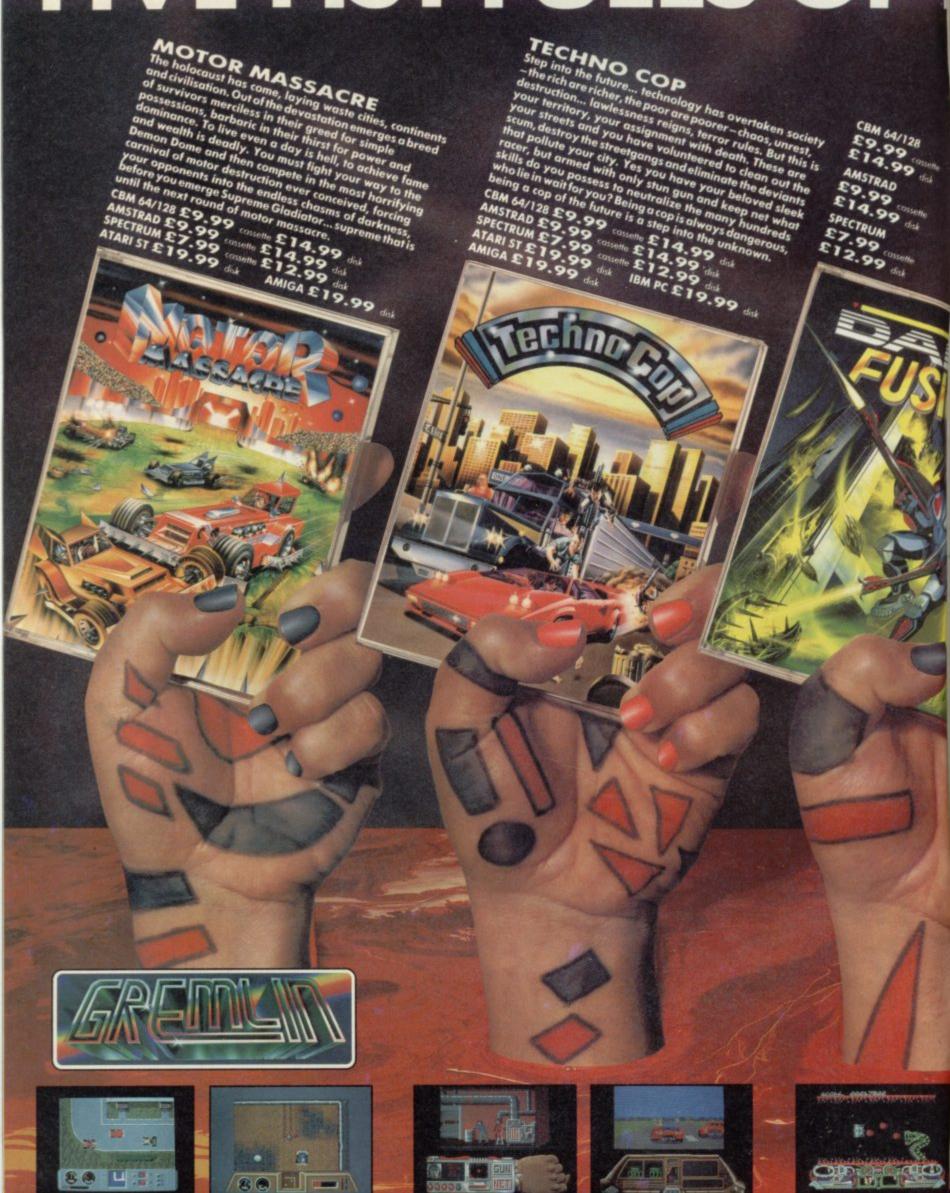

### FIVE FIST-FULLS OF

Screen shots from various formats

Gremlin Graphics Software Ltd., Alpha House,

### FEROCIOUS ACTION

DARK FUSION Only the elite pass the three phase of the Corps of Guardian Warrions of the Corps of Guardian Warrions - co-ordinated fury in destruction of the mutant hordes of the underwork supreme command skills in framic me command skills in frantic sme command skills in franks ice against the invading alien leets and merciless nerve in t battle against the monster the Pit of Despair. Then the hilling decision – enter the torphosis Chamber to fuse ms with vour vanauished s with your vanquished ce your next challenge with only the powers your tal form bestows on you.

BUTCHER HILL

SUTCHER HILL Sion mounts as you navigate the musik water umotorised dinghy, seeking out vital supplies in bardment. Landfall... deep in the head on the field ading deadly mantraps and endows of dead an unknown village. Friend of foe? Which ever south on Butcher Hill. the assault on Butcher Hill. CBM 64/128 £9.99 Castolle £14.99 disk SPECTRUM £7.99 Castolle £14.99 disk ATARI ST £19.99 Castolle £12.99 disk disk AMIGA £19.99 disk AMIGA £19.99 disk

ARTORA Stand proud Artura - son of Pendragon -kingdoms of Albion in this age of bloody war escue Nimue from the clutches of your exit e from the citicals of your over orgause for which only your fearless nation technics skills and the mustice wheel of Corridowen will overcome the spiders, soldiers and giant rats you encount and spectrum £9.99 (cases £14.99) (cases £14.99) (cases £14.99) (cases £14.99) (cases £12.99) (cases £1 transe to structure of the structure of dwen will overcome the gh ouls

### Technocop

Drive drive drive, squeek squeek, blam blam blam. Technocop is all this and more. Part road race shoot-'em-up, part rescue-the-hostages, part platforms and ladders thingy, either way it's one of the hottest games around at the moment. Our playable demo features lengthy playable excerpts of both parts!

Technocop is partly a road racing game – controls self explanatory – blow away the other cars until you get the message that a robbery is in progress, then pull over. But it's also a platforms type thing when you arrive at the scene of the crime and fight your way through the floors blasting baddies

and searching for the bad guy. IMPORTANT POINT - you have to shoot baddies more than once to completely kill them, a single blast only makes them back away a bit (well it would really).

Time is important. You must get the criminal within a set time limit or he will escape. Don't shoot civilians!