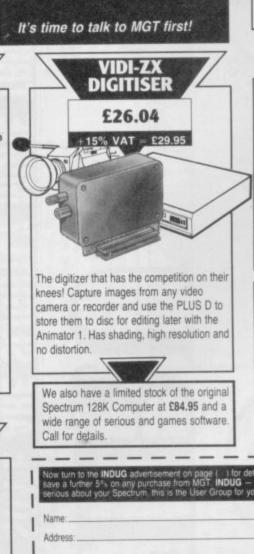

SINCLAIR USER DECEMBER 1988

MGT's premier product. The disc interface that snapshots all your cassette software to disc in seconds. The printer interface that prints out ANY screen. Simple enough for a beginner, yet state of the art for the expert user. With all the Sinclair Interface 1 facilities and commands, the PLUS D will transform your 48K, 128K or + 2 Spectrum.

3.5", 5.25", single or dual, for Spectrum, QL, BBC, Atari, PC - you name it, we sell it! Because you're buying direct from the manufacturer, you won't find better drives at a better price! Each drive has a built-in power supply and connection cable.

| DISC DRIVE         | EX-VAT  | VAT INCL |
|--------------------|---------|----------|
| 3.5" Single drive  | £ 86.91 | £ 99.95  |
| 3.5" Dual drive    | £165.17 | £189.95  |
| 5.25" Single drive | £130.39 | £149.95  |
| 5.25" Dual drive   | £217.35 | £249.95  |
| 3.5" & 5.25" Multi | £199.96 | £229.95  |
|                    |         |          |

The PLUS D and 3.5" DSDD Drive. All you need to turn your Spectrum into a powerful, modern disc-based computer! Load 48K in 3.5 Seconds and 128K in just 10 seconds "Best Buy" ... Your Sinclair. "Another Amstrad Crusher" ... Crash.

+15% VAT = £139.95

THE TWO FACE £14.74 +15% VAT = £16.95

Another winner from MGT. A two-way connector with a switch that lets even incompatible interfaces work together! The TwoFace also has a built-in joystick interface Opus/Beta/Microdrive users can now transfer all files to PLUS D. The ultimate in Spectrum gadgetry!