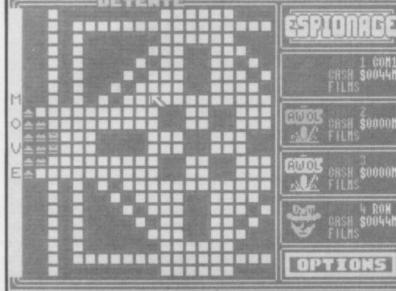

been done, the Spectrum returns to whatever it was doing before it was interrupted. The value remains in the keyboard buffer until it is overwritten by a later key press or is read by an *Inkeys* or an *Input* command in the main program.

The great advantage of the buffer system is clearly illustrated in this example of its use with the keyboard. The main program does not know or care when the user presses a key. When the program is ready it goes and looks in the keyboard buffer to see if a key press has occurred. If a key press has occurred then the value is there for the program to use. Thus the effect of a buffer is to de-couple the running of the microprocessor from the device to which it is linked. Contrast this situation with the keyboard with that for the tape loader



ESPIONAGE



Do you want to enter the wild and mysterious world of spy and counterspy? How about dealing in strange markets like microfilm and illegal weaponry? Or maybe you'd just like to recreate your favourite scene from the latest Bond movie. Whatever the case, it it's excitment, thrills and spills you're after, you could do a lot better than **Espionage**.

Beating all their rivals by an incredibly small margin (£5), Grandslam managed to snap up the licence to this fairly unknown game at quite an extortionate cost (£5). The question is, is it worth half of my salary? No. Definitely not.

In workng man's (pleb) terms, Espionage is Chess without the complexities. You control 12 agents as they trek around the globe in search of four microfilms. Why they have to search is beyond me, as all four micr