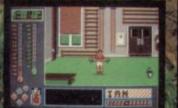

Werrroom! Swooooshhhh! Kerblaaaaammmm! Er ... KERSPLOSHHHH! And any other sound effects you can think about.

Afterburner is here, and it's just as spectacular as it promised to be. After months of previews, teasers and tickles, the official conversion of the best-selling coin-op from Sega has arrived.

It was with trembling legs and dribbling chins that we loaded **Afterburner** and prepared to put it to the test. Would it be the most amazing convo ever? Or a complete load of old sausagemeat? Fortunately, it's better than we could have expected; just about as close to the coinop as the Spectrum can manage.

Not much has been left out of the gameplay. Let's face it, there wasn't

much to leave out. Afterburner was never about complex gameplay; it's just about zooming through the skies, gawping at the incredibly fast, detailed, colourful graphics, and blowing to hell everything that moves. All these elements are still there, bar the colours.

As your F-128 sooper-dooper transonic interdiction fighter lifts from the deck of the Sega Enterprise, you feel that you're in for something special. When you lift into the air, the horizon suddenly fills with enemy planes, and you know that you have a fight on your hands. The speed and smoothness with which your targets come out of the distance has to be seen to be believed. Your cannon fires continuously; you just have to line up your sights, dipping and veering to keep on target. When the LOCK ON notice appears on the bottom of the screen, your guided missiles have selected a target. A cursor box appears around the doomed enemy plane, and by pressing the fire button you can launch a deadly missile.

Your speed, and remaining stock of ammunition, are shown at the bottom of the screen. At

SECONDENSE SECONDENSE

the top is shown your current score, as well as the stage of the game you've achieved. The first stage is relatively easy; the targets almost line up to be zapped. As you progress, though, you find yourself facing waves of missiles. The best way to avoid these is a quick barrelroll; move the joystick over to the right or left, then give it a quick nudge. Your plane rolls alarmingly, the horizon spins around you, and with any luck you'll avoid the missiles. If you don't have any luck, your plane goes down, trailing what look like soap bubbles, which I'm sure are meant to be smoke rings.