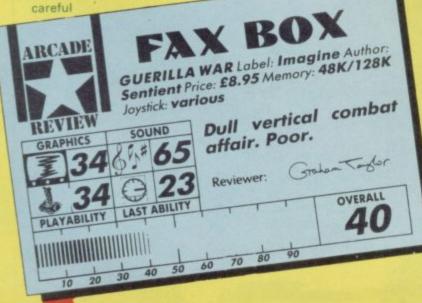

Fonden W11 20X Actephone 01 727 8070 Telefax 01-727 8965

uerilla War is a Yee Haa blam blam blam sort of game. Loads of blasting, loads of bullets hurtling all over the place, bazookas to pick up, tanks to do damage with, no social messagfe whatsoever basically. This is probably good but I'm not sure that Guerilla War actually gives you anything that, say, Commando doesn't. It certainly isn't rubbish but original nooooooooo.

The plot - vertically scroll your way up a tropical island, avoid booby traps and zillions of enemy troops and get your two brave marines to blast your way to victory. There are five levels, and the specific objective is to destroy the stronghold at the end of the final level. Each level features a different enemy pattern and a different end of level obstacle.

It isn't just blasting (quite), there is a certain element of strategy that arises from the fact that, to begin with your grenade count is severely limited so you'd better be

where you use them Totalling some enemy soldiers will reveal a bonus

ERIL

flamethrower. If you actually succeed in rescuing a hostage then aside from a general feeling of well being and achievement you'll get all your bullets and firepowere restored to maximum. Conversely killing a hostage is bad, and you'll get penalised 500 points which in my case means minus figures.

Now none

of this sounds particularly original -this is

because it isn't but an overly familiar gameplay can sometimes be redeemed by totally wicked programming and graphics. Oh dear

Guerilla War is programmed by Sentient Software for whom I've had a lot of respect in the past but this is pretty dire. The scrolling gives new meaning to the word 'jerkyness' and the

camouflage - me I'd call it colour clash.

There is inevitably, a tank you can get into which trundles you through large areas of jungle in a hurry but, again, it looks pretty lame. The two player version is better but that's only because two player versions of this sort of game are always better - all that buddy buddy stuff. I ended up shooting quite a few hostages merely because I couldn'r tell which was which,

graphics are so badly animated, and so clumsily drawn that it is almost impossible to see what it going on to begin with - it was only on about the fifth play I even realised that I had picked up a bazooka.

The problems of attributes also create anothe big minus. Half the time you die for the simple reason that you can't see the enemy who have merged into the background - the generous might call this

actually some of the time it was difficult to tell which was

hostage and which was landscape feature Sound is entirely average,

graphics are poor, gameplay is utterly the same as at least four or five other games and the best that you can say is that it is sort of like the Coin Op but so what. There are better games which are very similar to this already out there, some of them are on budget. This should be too