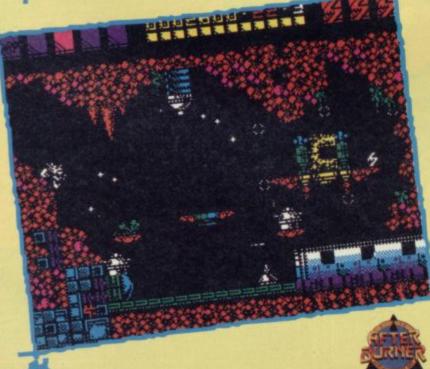

Werrroom! Swooooshhhh! Kerblaaaaammmm! Er ... KERSPLOSHHHH! And any other sound effects you can think about.

Afterburner is here, and it's just as spectacular as it promised to be. After months of previews, teasers and tickles, the official conversion of the best-selling coin-op from Sega has arrived.

It was with trembling legs and dribbling chins that we loaded **Afterburner** and prepared to put it to the test. Would it be the most amazing convo ever? Or a complete load of old sausagemeat? Fortunately, it's better than we could have expected; just about as close to the coinop as the Spectrum can manage.

Not much has been left out of the gameplay. Let's face it, there wasn't

much to leave out. Afterburner was never about complex gameplay; it's just about zooming through the skies, gawping at the incredibly fast, detailed, colourful graphics, and blowing to hell everything that moves. All these elements are still there, bar the colours.

As your F-128 sooper-dooper transonic interdiction fighter lifts from the deck of the Sega Enterprise, you feel that you're in for something special. When you lift into the air, the horizon suddenly fills with enemy planes, and you know that you have a fight on your hands. The speed and smoothness with which your targets come out of the distance has to be seen to be believed. Your cannon fires continuously; you just have to line up your sights, dipping and veering to keep on target. When the LOCK ON notice appears on the bottom of the screen, your guided missiles have selected a target. A cursor box appears around the doomed enemy plane, and by pressing the fire button you can launch a deadly missile.

Your speed, and remaining stock of ammunition, are shown at the bottom of the screen. At

SECONDENSE SECONDENSE

the top is shown your current score, as well as the stage of the game you've achieved. The first stage is relatively easy; the targets almost line up to be zapped. As you progress, though, you find yourself facing waves of missiles. The best way to avoid these is a quick barrelroll; move the joystick over to the right or left, then give it a quick nudge. Your plane rolls alarmingly, the horizon spins around you, and with any luck you'll avoid the missiles. If you don't have any luck, your plane goes down, trailing what look like soap bubbles, which I'm sure are meant to be smoke rings.

If you survive through stage one, you'll rendevouz with a

tanker which will top up your fuel and ammunition. Then it's on into the unknown, with a different coloured background, new tyupes of planes, and a faster, more furious fight.

You must select music or sound effects during the game; the music's a jolly bouncy sort of affair, while the sound effects include some nice metallic bonglings and swooshings. The overall impression is of a game which is more than the sum of its separate parts; hence the rather strange marks in the faxbox.

If you survive long enough, you'll get to see the Super Hang-On motorbike chasing you off a landing strip, an Outrun sports car and a

91.42

Thunderblade helicopter. Nice to see that the programmers had enough memory space to get all the jokes in - of course, this means that the game has to be multi-load, or use continual disk access.

AMES

OK, there's not much to Afterburner; it's just continuous, spectacular blasting. Don't let that stop you investing in what must be one of the big hits for Christmas

RCADE

I A

Total States

FAX BOX

AFTERBURNER Label: Activision Author In-house Price: £9,99 Memory: 48K/128K