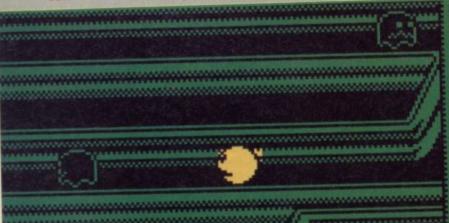

Further into this level are some Ninja which act the same as before but are a lot toughter and cannot be killed with one hit. They also tend to leap around in the so-called 'air' a lot which is a pain in the butt. At