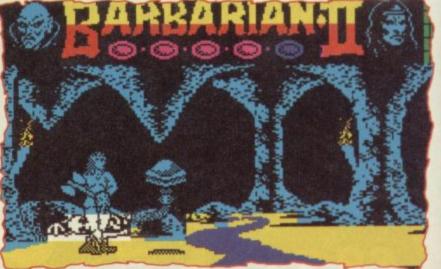

Along the way there are various objects which will boost your energy, open secret doors etc.

You do get the impression of exploration. Making a map is pretty much essential since you may be

Bababababa Barbariaaan! Yes, folks he's big, he's bad and he's back. Barbarian: all muscle and hair with gleaming teeth. The Dungeons of Drax, in

case you can't tell from the decidedly booby artwork that's been appearing recently, is the sequel to **Barbarian**, the game of Maria "Chocolate Mousse" Whittaker fame.

Palace have slightly changed the format for this outing. Instead of the straight-forward combat situation from the first game, there's definitely more of a mappy-explory feel to this one. The story goes as follows: Drax, having seen defeat in the first game has fled to his secret dungeons beneath the wastelands, surrounding himself with troops and monsters and keeping a very low profile. In true avenging crusader style

you have to track him down and destroy him. The game takes place on three levels. There's the openair wasteland section, where you are confronted with "warmup" creatures which aren't really to threatening and you get a chance to practise your swordsmanship (you get a sword if you play Princess Mariana and an axe if you are The Barb) without too much grief. Next up - once you've found your way around the maze-like area - it's the catacomb level with moderately offensive characters which, in turn, leads to the final dungeon level where Drax's top henchmen hang out.