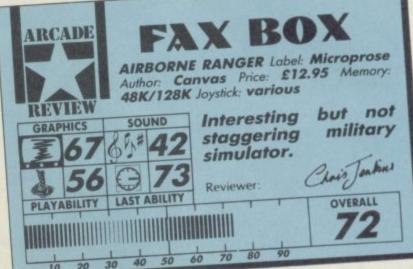

Airborne Ranger is not exactly what you'd expect from Microprose, who is famous for

extremely detailed and authentic simulations of helicopters, and games with vast manuals **Airborne Ranger**, though, is little more than a complex version of **Commando**, with a series of different missions and types of weapon to make it play a bit more like a serious simulation. Having said that, I'm not saying it's BAD as such. All the detail and background is quite exciting.

There are 12 missions to complete, ranging from sabotaging enemy bases, to blowing up planes, to kidnapping enemy officers. There are different types of terrain – temperate, tropical, arctic and so forth – and many different types of ground features including pillboxes, trenches, barbed wire, landing fields, communication bases and the like.

energy). Graphically fair, reasonably complex but rather difficult to control, **Airborne Ranger** falls a bit uneasily between simulation and arcade game. See before you buy

**G**-E-