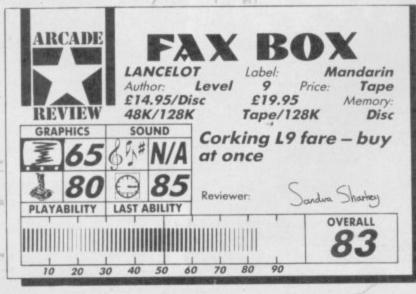

### David Jones – Superstar

Blinking flip, this David Jones chap certainly knows his onions (among other vegetables). His **Magic Knight** series did more for budget games than practically any other titles and gained record-breaking high marks and special awards from every computer magazine in the universe (except Tedious Business Computing for Retail Management Monthly).

Full of humour and featuring the technically brilliant Windimation menu-driven arcade-adventure system, the three games **Finders Keepers, Spellbound** and **Knight-Tyme** form an enthralling series.

m

### Spellbound

In his journey back from the future (see **Knight Tyme**) Magic Knight finds himself split into two; a good and evil Magic Knight (known as the Off-White Knight). Armed with 23rd Century technology, the Evil Knight sets up his own Kingdom. The good Magic Knight must capture the evil one, and merge with him to become a whole person again.

**Knight-Tyme** After saving the wizard Gimbal in **Spellbound**, Magic Knight has been transported into the future. To return home he must find the Tyme Guardians and obtain from them a Tyme Machine, avoiding the Space Pirates and Paradox Police.

The Windimation system allows you to choose options from the menus at the top of the screen. The up and down keys (or joystick) move the cursor, and Fire chooses an option. If there is no menu, Magic Knight can move left and right, or jump.