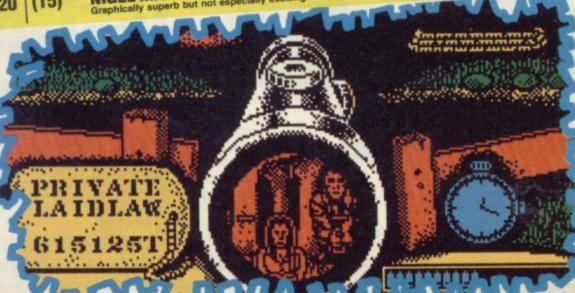

### STANDBY TO ACCESS: SAMURAI WARRIOR ... Firebird Section writer: Wimpy burger buyer: Jon Riglar

Firebird's latest release, commonly known as 'The Battles of Usagi Yojimbo' (which is a good enough reason to rename the whole bloody thing actually) is really rather nice. Lotsa big, busty, bouncy graphics with the occasional chop chop. But you may also need a map and a pack of brillo

pads. Well, you can ruddy well get your own brillos mate, but here's a map and a few tips chucked in.

### STARTING OFF

This whole section has been mapped. Walking along, make sure you keep your sword in its sheath because the first character you'll encounter is a peasant and peasants don't take too kindly to Samural waving big long ones in their faces (fnar). Moving on you'll find a set of two trees. From the second, a Ninja will drop and attack you. Wap out your stick and make use of the three modes you can use. By far the best is the side swipe which is quickly executed so you can move to defend yourself straight after. All Ninja In this section only need one hit to keel over.

Sheath your sword straight away and wander onwards, over the bridge and make damn sure you keep your sword where it's supposed to be when you walk past the bloke on the other side. Bow to the bloke if he is another Samural because the more manners you display, the higher your Karma will climb. At the next set of trees, another Ninja will attack but this time he will drop from the first tree. Hack, slash etc.

Sheath the sword again and wander across to the next bridge. Her eyou should meet another peasant. You can either bow to him or offer money.

Giving money away will increase your Karma level, but try to keep some cash for later on in the game. From here on you can keep your sword unsheathed. Kill the next Ninja and zoom on to the end of the section. You will have noticed (honest!) that by keeping the sword out, old Usagi moves much faster.

At this point you can make a choice. Either head up the path or jump across the river. The latter is the hardest and so, being a true journo, I took the other route.