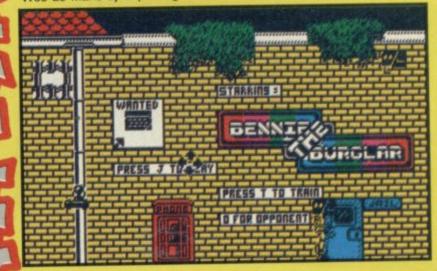

rce which came out last year from FTL (what-ever happened to FTL? Discuss.) Vertical scrolling, lots of shoot-ing and stacks of colour seem to

be the prime ingredients. Review

next month. Streetdate: December Price: £2.99

screenshot time Wystery again! 0o-ee-oo! Last month's competition was won in about ten seconds flat and the lucky winner is currently having his stomach pumped free of M+M residue. So we'll have to make it slightly more tricky from now on. Last month's answers were: A) Wec Le Mans B) Exploding Fist

+ C) Barbarian II (tricky one). So. Take a look at this little puzzler and if you are the first to tell us what it's called, we'll send you a Cadbury's Curly Wurly (MmmmmMMMMM!)

Ooo and by the way, Grandslam have just got a licence for Dandy. Details and pics next month.







SINCLAIR USER DECEMBER 1988

#### Holy twogame double-up confusion, Batman!"

"Yes indeed, Robin. This case certainly looks as though it needs some ... unravelling. Ah, as I thought, the Bat computer tells me that there was another game a few years ago which was also based on our crusading exploits, but it was in the style of some game fiends describe as 3D, and while many though it was 'fab', some complained that the atmosphere was slightly lacking."

#### "Damn it! You're right!" (punches fist)

"This seems to be another cunning ploy by Ocean to cash in on our name. I think we'd better proceed very carefully,

#### the tape!" "Holy nightmare! How are they different?"

"I'm glad you asked me that, old sausage (sausage?? – are you sure? GT). One game has us pitted against the evil Pe