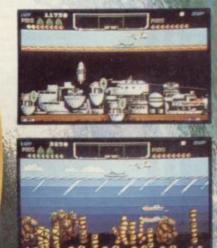

Airborne Ranger is not exactly what you'd expect from Microprose, who is famous for

extremely detailed and authentic simulations of helicopters, and games with vast manuals **Airborne Ranger**, though, is little more than a complex version of **Commando**, with a series of different missions and types of weapon to make it play a bit more like a serious simulation. Having said that, I'm not saying it's BAD as such. All the detail and background is quite exciting.

There are 12 missions to complete, ranging from sabotaging enemy bases, to blowing up planes, to kidnapping enemy officers. There are different types of terrain – temperate, tropical, arctic and so forth – and many different types of ground features including pillboxes, trenches, barbed wire, landing fields, communication bases and the like.

Your first task is to select your control method, then load up one of the 12 missions from tape. After studying the mission instructions, which you must follow closely to complete the level, you are shown a scrolling map of the landscape as your supply plane flies down it. You can drop two supply pods at any position on the map, then, on the signal, parachute yourself into a safe landing position. The screen then changes to the main combat routine.

Your little hero makes his way around the screen, which

An ancient curse, an imminent eclipse, giant pyramids, secret panels, a hidden shrine, poison darts, pressure pads, treasure chests, trip wires and mysterious mummies, all in glorious FREESCAPE Solid 3D. Set under the burning Sun. TOTAL ECLIPSE is the BIGGEST and GREATEST FREESCAPE experience yet!

### BY MAJOR DEVELOPMENTS

scrolls in all eight directions. To the left is shown your fatigue rating, number of wounds and amount of first aid in your pack, along with the time remaining for the mission. In the right is your weapons supply, and currently selected weapon. Using the number keys (and keyboard overlay supplied) you can select weapons including time bombs with three different lengths of fuses, grenades, knives, rockets, or your trusty carbine. Your aim is shown by a small cursor in front of you, but in the absence of decent sound

22

FATIGUE

MOUNDS

STAID

 effects or clear explosion graphics, it's difficult to tell what you shot, and what is still a threat. Dangers include enemy troops who trot towards you firing wildly, machne guns mounted in pillboxes, and landmines.

energy). Graphically fair, reasonably complex but rather difficult to control, **Airborne Ranger** falls a bit uneasily between simulation and arcade game. See before you buy

**G**-E-