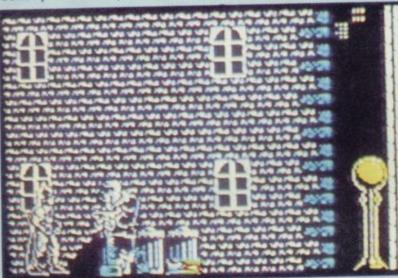

### Spellbound

In his journey back from the future (see **Knight Tyme**) Magic Knight finds himself split into two; a good and evil Magic Knight (known as the Off-White Knight). Armed with 23rd Century technology, the Evil Knight sets up his own Kingdom. The good Magic Knight must capture the evil one, and merge with him to become a whole person again.

**Knight-Tyme** After saving the wizard Gimbal in **Spellbound**, Magic Knight has been transported into the future. To return home he must find the Tyme Guardians and obtain from them a Tyme Machine, avoiding the Space Pirates and Paradox Police.