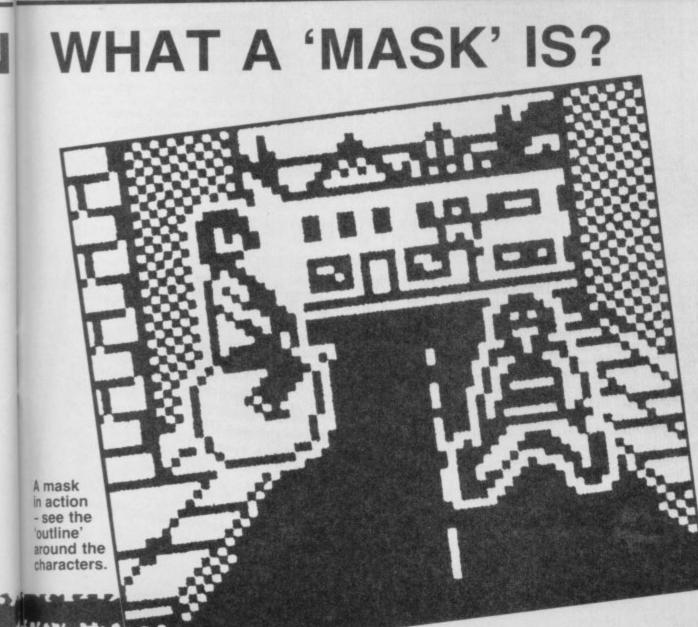

hange all 32 attribute squares on a character row, because 224 T-States is not long enough to do so. We can achieve about 20 characters out of the 32 in total. We also find it necessary to tune-up the Rainbow Processor routine by adding or removing the odd NOP instruction in order to get a precise rainbow effect. This can be quite difficult because as soon as your timing goes astray the screen image becomes very jumbled.

In summary, this is not a technique which can be attempted by the novice machine code programmer which is why there are not many commercial programs on the market which exhibit the effects. However, once you understand how the software works you'll be surprised to discover that a decent Rainbow Processor routine can be very short, perhaps as little as 150 bytes of code.



being pressed. Once this simple job has been done, the Spectrum returns to whatever it was doing before it was interrupted. The value remains in the keyboard buffer until it is overwritten by a later key press or is read by an *Inkeys* or an *Input* command in the main program.

The great advantage of the buffer system is clearly illustrated in this example of its use with the keyboard. The main program does not know or care when the user presses a key. When the program is ready it goes and looks in the keyboard buffer to see if a key press has occurred. If a key press has occurred then the value is there for the program to use. Thus the effect of a buffer is to de-couple the running of the microprocessor from the device to which it is linked. Contrast this situation with the keyboard wi