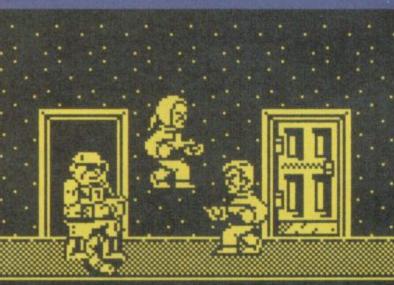

**Knight-Tyme** After saving the wizard Gimbal in **Spellbound**, Magic Knight has been transported into the future. To return home he must find the Tyme Guardians and obtain from them a Tyme Machine, avoiding the Space Pirates and Paradox Police.

The Windimation system allows you to choose options from the menus at the top of the screen. The up and down keys (or joystick) move the cursor, and Fire chooses an option. If there is no menu, Magic Knight can move left and right, or jump.

### Spellbound

In his journey back from the future (see **Knight Tyme**) Magic Knight finds himself split into two; a good and evil Magic Knight (known as the Off-White Knight). Armed with 23rd Century technology, the Evil Knight sets up his own Kingdom. The good Magic Knight must capture the evil one, and merge with him to become a whole person again.