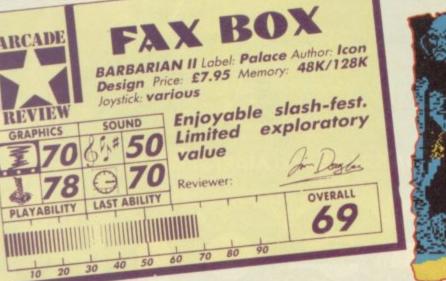

Along the way there are various objects which will boost your energy, open secret doors etc.

You do get the impression of exploration. Making a map is pretty much essential since you may be

Bababababa Barbariaaan! Yes, folks he's big, he's bad and he's back. Barbarian: all muscle and hair with gleaming teeth. The Dungeons of Drax, in

case you can't tell from the decidedly booby artwork that's been appearing recently, is the sequel to **Barbarian**, the game of Maria "Chocolate Mousse" Whittaker fame.

Palace have slightly changed the format for this outing. Instead of the straight-forward combat situation from the first game, there's definitely more of a mappy-explory feel to this one. The story goes as follows: Drax, having seen defeat in the first game has fled to his secret dungeons beneath the wastelands, surrounding himself with troops and monsters and keeping a very low profile. In true avenging crusader style

you have to track him down and destroy him. The game takes place on three levels. There's the openair wasteland section, where you are confronted with "warmup" creatures which aren't really to threatening and you get a chance to practise your swordsmanship (you get a sword if you play Princess Mariana and an axe if you are The Barb) without too much grief. Next up - once you've found your way around the maze-like area - it's the catacomb level with moderately offensive characters which, in turn, leads to the final dungeon level where Drax's top henchmen hang out.

Getting the hang of the controls is a bit of a pain. As with all of the games of this ilk there's a whole cartload of joystick moves that you need to memorise. Even when you've mastered them,

of the about-face means that you're defenceless for at least a couple of seconds.

The bad guys are exceptionally annoying and I felt that their frustration factor wasn't equal to their "skill". They all seem to wait until you have initiated a move, and then dodge it and attack before you can strike again. Since you can't abort a strike, this gives them a slightly unfair advantage.

The graphics are large and pretty swift on the movement pushed onto another screen during combat and need to find a swift route to your destination, rather than faffing around retracing your steps.

Barb II is certainly playable, though I'm not dure how much the exploration element adds to its appeal. This is the sort of game you play to vent some commuter aggression, not when you want to enter into any thought process. If you've got the first volume, you should think carefully before buying this episode