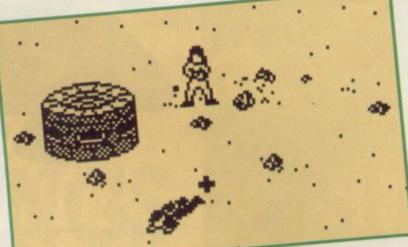

Airborne Ranger is not exactly what you'd expect from Microprose, who is famous for

extremely detailed and authentic simulations of helicopters, and games with vast manuals **Airborne Ranger**, though, is little more than a complex version of **Commando**, with a series of different missions and types of weapon to make it play a bit more like a serious simulation. Having said that, I'm not saying it's BAD as such. All the detail and background is quite exciting.

There are 12 missions to complete, ranging from sabotaging enemy bases, to blowing up planes, to kidnapping enemy officers. There are different types of terrain – temperate, tropical, arctic and so forth – and many different types of ground features including pillboxes, trenches, barbed wire, landing fields, communication bases and the like.

Your first task is to select your control method, then load up one of the 12 missions from tape. After studying the mission instructions, which you must follow closely to complete the level, you are shown a scrolling map of the landscape as your supply plane flies down it. You can drop two supply pods at any position on the map, then, on the signal, parachute yourself into a safe landing position. The screen then changes to the main combat routine.

Your little hero makes his way around the screen, which

An ancient curse, an imminent eclipse, giant pyramids, secret panels, a hidden shrine, poison darts, pressure pads, treasure chests, trip wires and mysterious mummies, all in glorious FREESCAPE Solid 3D. Set under the burning Sun. TOTAL ECLIPSE is the BIGGEST and GREATEST FREESCAPE experience yet!

### BY MAJOR DEVELOPMENTS

scrolls in all eight directions. To the left is shown your fatigue rating, number of wounds and amount of first aid in your pack, along with the time remaining for the mission. In the right is your weapons supply, and currently selected weapon. Using the number keys (and keyboard overlay supplied) you can select weapons including time bombs with three different lengths of fuses, grenades, knives, rockets, or your trusty carbine. Your aim is shown by a small cursor in front of you, but in the absence of decent sound

22

FATIGUE

MOUNDS

STAID

 effects or clear explosion graphics, it's difficult to tell what you shot, and what is still a threat. Dangers include enemy troops who trot towards you firing wildly, machne guns mounted in pillboxes, and landmines.