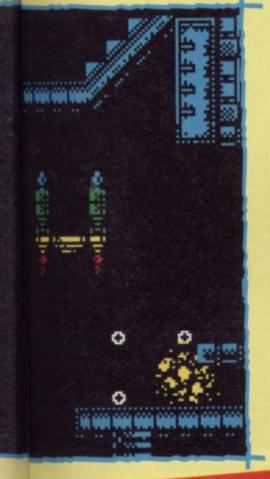

u should switch on your energy shield by pulling back on the joystick, in case a missile is aiming straight for your horn.

The shield runs out of energy as you use it. To recharge it you have to pick up energy bubbles left by destroyed emplacements and men. The laser-firing spacemen jerk backwards and expire messily when you shoot them; I must admit that this is one of the major fun points of the game. If you get killed yourself, the results are even more spectacular; an eyeballquivering series of explosions which are worth seeing, even if it does mean losing a life.





Fortunately, there are lots of lovely weapons to be picked up from equipment holders, which let you stave off your inevitable destruction a little longer. Double and triple-firers, multiway firers, and whirling defence



11

pads help you to mow down the humans with even greater efficiency. The more energy you have, the faster/further/wider your weapons fire.

There are also Zaps to be picked up; these act like smartbombs, clearing an entire screen of enemies, and so should be saved carefully. It's tremendous fun working your way through the screens, using the anti-grav elevators, blastaway rocks and floating platforms to reach the Tower of Zenith and blow it to bits.

The only disappointment is the poor sound; there are no effects at all when you fire, and only a standard plip-plip-plip when anything explodes. Still, you can't have everything (unless you're Jim Douglas trying to decide what to order at Macdonald's). It's also annoying that you restart at the start of a stage, rather than on the same scr