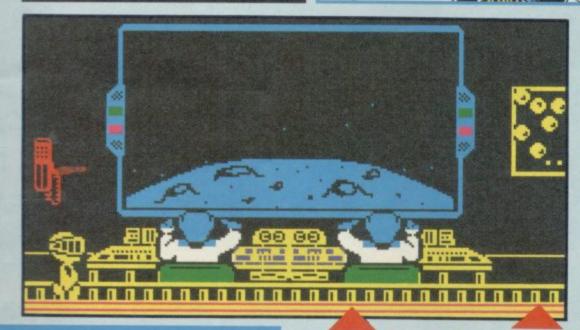

Your little hero makes his way around the screen, which

An ancient curse, an imminent eclipse, giant pyramids, secret panels, a hidden shrine, poison darts, pressure pads, treasure chests, trip wires and mysterious mummies, all in glorious FREESCAPE Solid 3D. Set under the burning Sun. TOTAL ECLIPSE is the BIGGEST and GREATEST FREESCAPE experience yet!