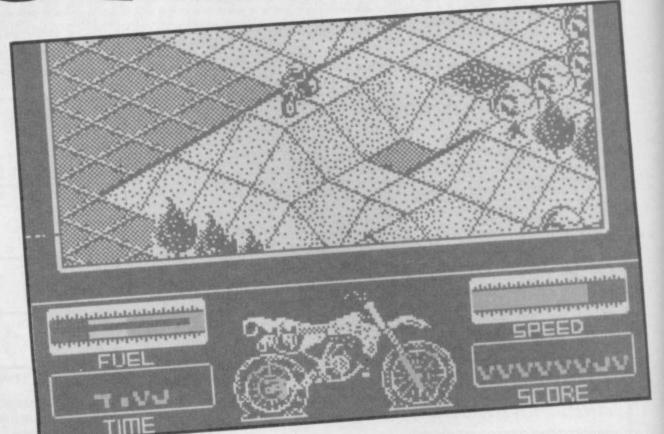

Your speed, and remaining stock of ammunition, are shown at the bottom of the screen. At

SECONDENSE SECONDENSE

the top is shown your current score, as well as the stage of the game you've achieved. The first stage is relatively easy; the targets almost line up to be zapped. As you progress, though, you find yourself facing waves of missiles. The best way to avoid these is a quick barrelroll; move the joystick over to the right or left, then give it a quick nudge. Your plane rolls alarmingly, the horizon spins around you, and with any luck you'll avoid the missiles. If you don't have any luck, your plane goes down, trailing what look like soap bubbles, which I'm sure are meant to be smoke rings.