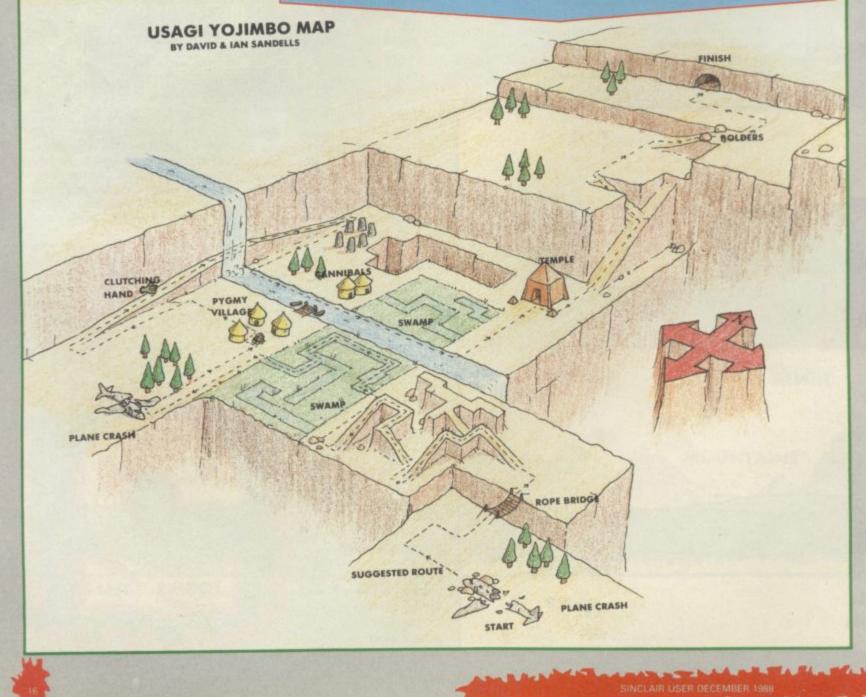

### STANDBY TO ACCESS: SAMURAI WARRIOR ... Firebird Section writer: Wimpy burger buyer: Jon Riglar

Firebird's latest release, commonly known as 'The Battles of Usagi Yojimbo' (which is a good enough reason to rename the whole bloody thing actually) is really rather nice. Lotsa big, busty, bouncy graphics with the occasional chop chop. But you may also need a map and a pack of brillo

pads. Well, you can ruddy well get your own brillos mate, but here's a map and a few tips chucked in.

### STARTING OFF

This whole section has been mapped. Walking along, make sure you keep your sword in its sheath because the first character you'll encounter is a peasant and peasants don't take too kindly to Samural waving big long ones in their faces (fnar). Moving on you'll find a set of two trees. From the second, a Ninja will drop and attack you. Wap out your stick and make use of the three modes you can use. By far the best is the side swipe which is quickly executed so you can move to defend yourself straight after. All Ninja In this section only need one hit to keel over.

Sheath your sword straight away and wander onwards, over the bridge and make damn sure you keep your sword where it's supposed to be when you walk past the bloke on the other side. Bow to the bloke if he is another Samural because the more manners you display, the higher your Karma will climb. At the next set of trees, another Ninja will attack but this time he will drop from the first tree. Hack, slash etc.

Sheath the sword again and wander across to the next bridge. Her eyou should meet another peasant. You can either bow to him or offer money.

Giving money away will increase your Karma level, but try to keep some cash for later on in the game. From here on you can keep your sword unsheathed. Kill the next Ninja and zoom on to the end of the section. You will have noticed (honest!) that by keeping the sword out, old Usagi moves much faster.

At this point you can make a choice. Either head up the path or jump across the river. The latter is the hardest and so, being a true journo, I took the other route.

### THE OTHER ROUTE

This section is ruddy massive and so we haven't mapped it but here's the low-down as to what goes on. Basically, watch out for the peasants who tend to appear all over the place. The first real teaser you'll hit are the ravines. The only way you can jump across these is to get into combat mode because it follows that if you can run faster you can jump further as well.

Further into this level are some Ninja which act the same as before but are a lot toughter and cannot be killed with one hit. They also tend to leap around in the so-called 'air' a lot which is a pain in the butt. At

the very end, you'll also find a cave. DO NOT ENTER. Inside is an invisible Ninja which, cos it's invisible, tends to be very hard to hit. Need I say more? Right at the end of the section is a cave mouth which you have to enter to complete the section but watch out for falling rocks.

for falling rocks. SOME QUICKIES (FNAR YAK) Once you reach the section with a building, enter it and have a gamble. This is possible, of course, only if you have any money. Likewise, in the very same building, you can buy some nosh and stuff yourself to build your energy back up to its starting value.

In the later levels, you also need to be careful to avoid peasants. If you don't give them any money, you might find yourself with a scrap on your hands. And there you go i.e. Fin!

Hello hello hello Nice weather isn't it? (Don't start that crap again. GT) Anyway we've received trillions of letter in which people all claim to have completed Where Time Stood Still so, being generous souls, we've decided to rpint some along with some normal scores. So here we go: