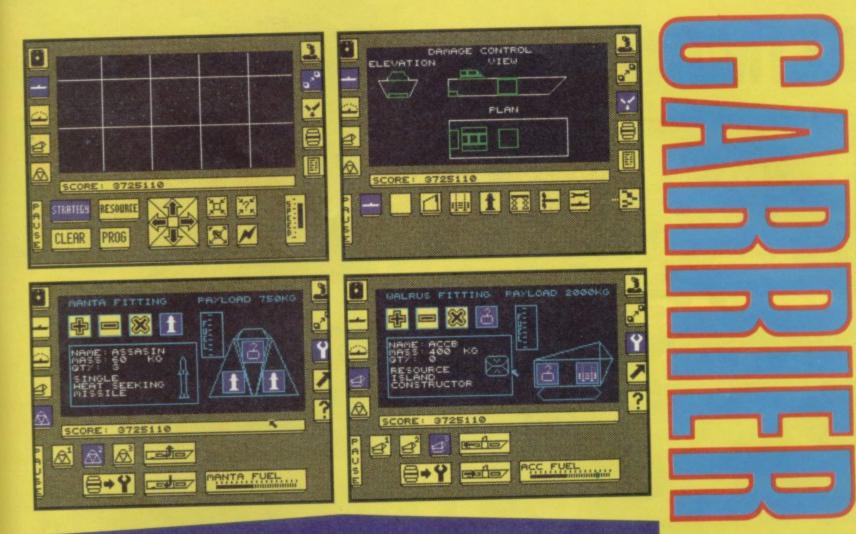

### BLUEPRINT 108

Carrier Command is one of the most sophisticated and action packed strategy games ever. We show you lots of pictures, look at the game in development and generally get enthusiastic abut 'the game they said could not be converted.'