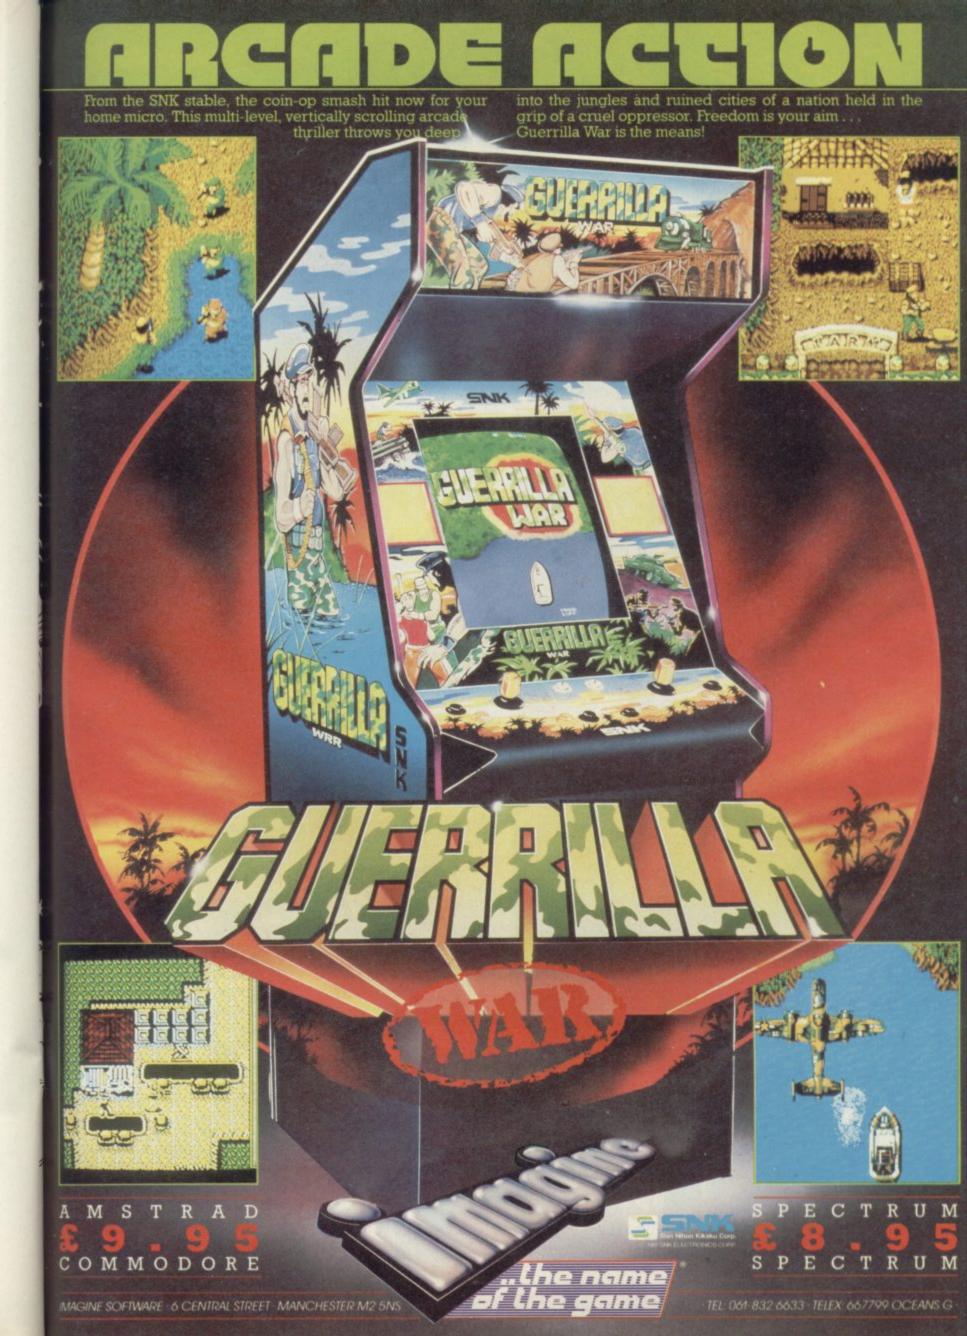

Fonden W11 20X Actephone 01 727 8070 Telefax 01-727 8965

uerilla War is a Yee Haa blam blam blam sort of game. Loads of blasting, loads of bullets hurtling all over the place, bazookas to pick up, tanks to do damage with, no social messagfe whatsoever basically. This is probably good but I'm not sure that Guerilla War actually gives you anything that, say, Commando doesn't. It certainly isn't rubbish but original nooooooooo.

The plot - vertically scroll your way up a tropical island, avoid booby traps and zillions of enemy troops and get your two brave marines to blast your way to victory. There are five levels, and the specific objective is to destroy the stronghold at the end of the final level. Each level features a different enemy pattern and a different end of level obstacle.

It isn't just blasting (quite), there is a certain element of strategy that arises from the fact that, to begin with your grenade count is severely limited so you'd better be

where you use them Totalling some enemy soldiers will reveal a bonus

ERIL

flamethrower. If you actually succeed in rescuing a hostage then aside from a general feeling of well being and achievement you'll get all your bullets and firepowere restored to maximum. Conversely killing a hostage is bad, and you'll get penalised 500 points which in my case means minus figures.

Now none

of this sounds particularly original -this is

because it isn't but an overly familiar gameplay can sometimes be redeemed by totally wicked programming and graphics. Oh dear

Guerilla War is programmed by Sentient Software for whom I've had a lot of respect in the past but this is pretty dire. The scrolling gives new meaning to the word 'jerkyness' and the

camouflage - me I'd call it colour clash.

There is inevitably, a tank you can get into which trundles you through large areas of jungle in a hurry but, again, it looks pretty lame. The two player version is better but that's only because two player versions of this sort of game are always better - all that buddy buddy stuff. I ended up shooting quite a few hostages merely because I couldn'r tell which was which,

graphics are so badly animated, and so clumsily drawn that it is almost impossible to see what it going on to begin with - it was only on about the fifth play I even realised that I had picked up a bazooka.

The problems of attributes also create anothe big minus. Half the time you die for the simple reason that you can't see the enemy who have merged into the background - the generous might call this

actually some of the time it was difficult to tell which was

hostage and which was landscape feature Sound is entirely average,

graphics are poor, gameplay is utterly the same as at least four or five other games and the best that you can say is that it is sort of like the Coin Op but so what. There are better games which are very similar to this already out there, some of them are on budget. This should be too