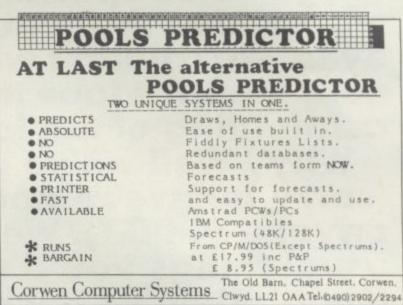

| STRATEGY AND<br>SIMULATION |     |
|----------------------------|-----|
| TRIVIAL PURSUIT            | 5:  |
| POOLS                      | 5   |
| ESPIONAGE                  | 104 |