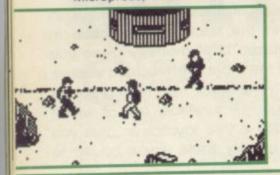

Airborne Ranger is not exactly what you'd expect from Microprose, who is famous for

extremely detailed and authentic simulations of helicopters, and games with vast manuals **Airborne Ranger**, though, is little more than a complex version of **Commando**, with a series of different missions and types of weapon to make it play a bit more like a serious simulation. Having said that, I'm not saying it's BAD as such. All the detail and background is quite exciting.

There are 12 missions to complete, ranging from sabotaging enemy bases, to blowing up planes, to kidnapping enemy officers. There are different types of terrain – temperate, tropical, arctic and so forth – and many different types of ground features including pillboxes, trenches, barbed wire, landing fields, communication bases and the like.

Your first task is to select your control method, then load up one of the 12 missions from tape. After studying the mission instructions, which you must follow closely to complete the level, you are shown a scrolling map of the landscape as your supply plane flies down it. You can drop two supply pods at any position on the map, then, on the signal, parachute yourself into a safe landing position. The screen then changes to the main combat routine.

Your little hero makes his way around the screen, which

An ancient curse, an imminent eclipse, giant pyramids, secret panels, a hidden shrine, poison darts, pressure pads, treasure chests, trip wires and mysterious mummies, all in glorious FREESCAPE Solid 3D. Set under the burning Sun. TOTAL ECLIPSE is the BIGGEST and GREATEST FREESCAPE experience yet!

### BY MAJOR DEVELOPMENTS

scrolls in all eight directions. To the left is shown your fatigue rating, number of wounds and amount of first aid in your pack, along with the time remaining for the mission. In the right is your weapons supply, and currently selected weapon. Using the number keys (and keyboard overlay supplied) you can select weapons including time bombs with three different lengths of fuses, grenades, knives, rockets, or your trusty carbine. Your aim is shown by a small cursor in front of you, but in the absence of decent sound

22

FATIGUE

MOUNDS

STAID

 effects or clear explosion graphics, it's difficult to tell what you shot, and what is still a threat. Dangers include enemy troops who trot towards you firing wildly, machne guns mounted in pillboxes, and landmines.