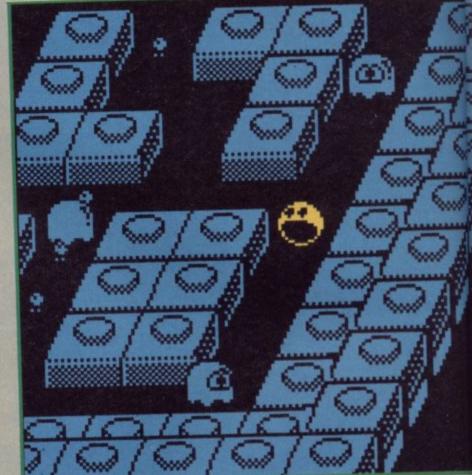

Further into this level are some Ninja which act the same as before but are a lot toughter and cannot be killed with one hit. They also tend to leap around in the so-called 'air' a lot which is a pain in the butt. At